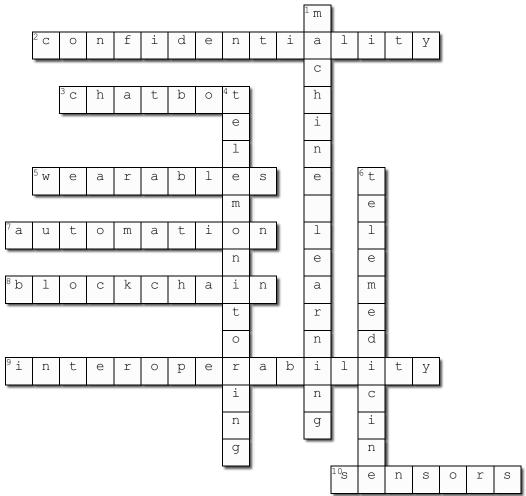

## **TSI Crossword No 001**

Complete the crossword puzzle below

Created using the Crossword Maker on TheTeachersCorner.net

## **Across**

- **2.** Ensuring patient information is kept private (**confidentiality**)
- **3.** Automated conversational tool often used for answering patient queries (**chatbot**)
- **5.** Devices worn on the body that track health data, like fitness bands or smartwatches (**wearables**)
- **7.** Processes or tasks performed with minimal human intervention (automation)
- **8.** A secure method for recording data in healthcare and other fields, often decentralized (**blockchain**)
- **9.** The ability of different systems to work together and exchange data seamlessly. (**interoperability**)
- **10.** Devices that detect and measure physical or biological parameters (**sensors**)

## Down

- **1.** A type of AI where systems improve through experience and data. (**machine learning**)
- **4.** Using devices to observe patients' health from a distance (**telemonitoring**)
- **6.** Providing healthcare services remotely using technology (**telemedicine**)